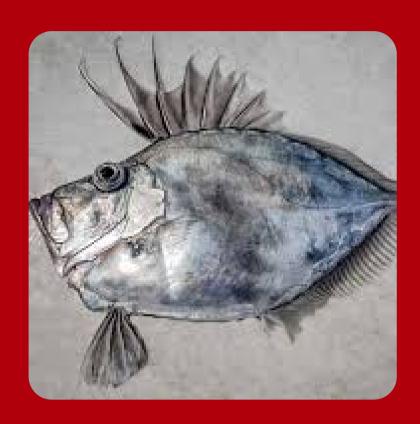

# SILVER JOHN DORY (Zenopsis conchifer)

#### Seasons:

• Available year-round

### **Presentations:**

- Skin-on fillet
- Skinless fillet

we Think Global