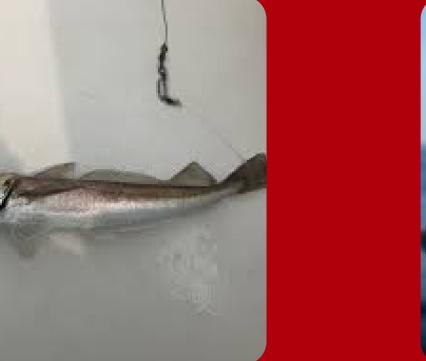

# Hake Fish

### Seasons:

• Available year-round.

### **Presentations:**

• Whole, frozen interleaved at factory level