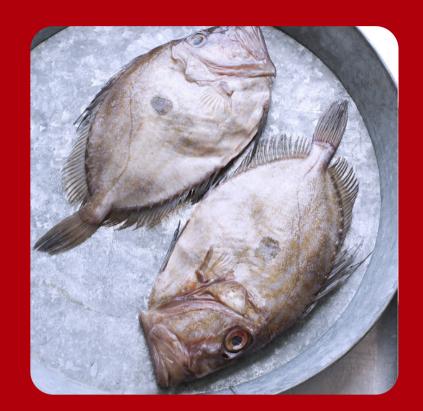

# SOLE (Cynoglossus senegalensis)

### Seasons:

• March to July

### **Presentations:**

- Whole frozen / peeled sole
- Peeled sole HGT
- Skinless fillets (S/P), 1 or 2–3 pieces IWP
- Pack of S/P fillets IWP