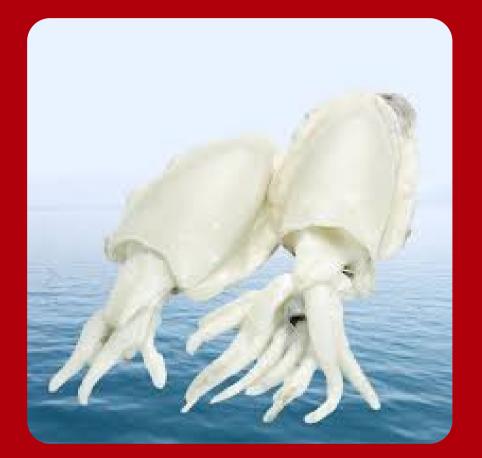

# **Clutter Fish**

### Seasons:

Available year-round, with size variations depending on the season.

### **Presentations:**

- Virgin cleaned cuttlefish in blocks
- Cleaned cuttlefish IQF
- Whole MONGO cuttlefish (K6 and K7)
- Whole CHOCO cuttlefish (G and M)
- Cuttlefish roe