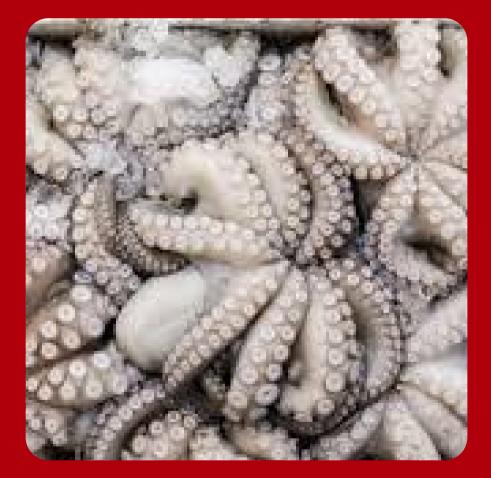

# Cephalopods **OCTOPUS (Octopus vulgaris)**

### Seasons:

- December to May: Sizes T1–T5
- June to October: Sizes T4–T8

### **Presentations:**

- Octopus wrapped IWP
- Octopus block frozen
- Flower-style curled octopus