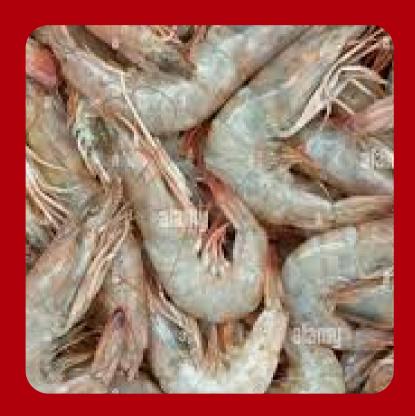

# WHITE SHRIMP (Penaeus notialis)

### Seasons:

- Available year-round, with size and zone variations:
- Large (whole): open sea / river mouths
- Small (Sticky): saltwater lagoons (July to October, closed season in August)

### **Presentations:**

- Whole shrimp
- Peeled tails (Sticky)
- 2 kg pack of peeled tails