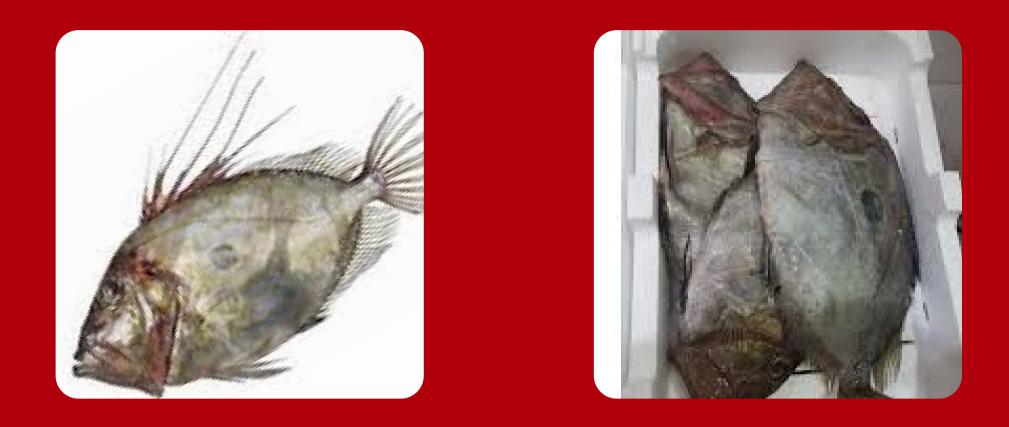

# JOHN DORY / ST. PETER'S FISH / MARTIÑO (Zeus faber)

#### Seasons:

• Available year-round

### **Presentations:**

- Skin-on fillet IQF
- ts IWP