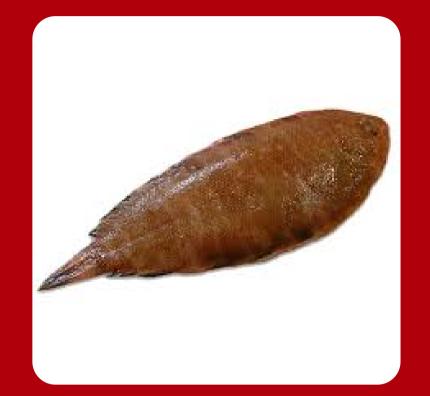

# **Clutter Fish**

### Seasons:

Available year-round, with size variations depending on the season.

### **Presentations:**

- Virgin cleaned cuttlefish in blocks
- Cleaned cuttlefish IQF
- Whole MONGO cuttlefish (K6 and K7)
- Whole CHOCO cuttlefish (G and M)
- Cuttlefish roe