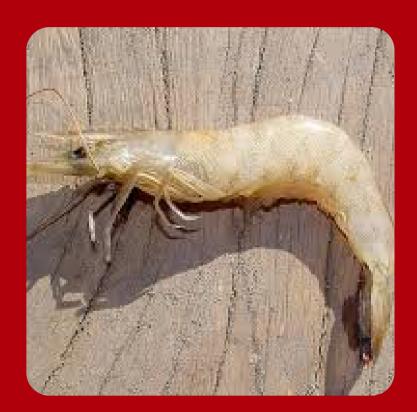

# WHITE SHRIMP (Penaeus notialis)

### Seasons:

- Available year-round, with size and zone variations:
- Large (whole): open sea / river mouths
- Small (Sticky): saltwater lagoons (July to October, closed season in August)

### **Presentations:**

- Whole shrimp
- Peeled tails (Sticky)
- 2 kg pack of peeled tails