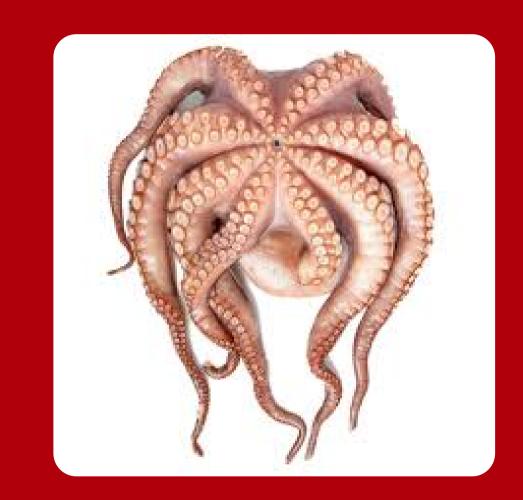

# Cephalopods **OCTOPUS (Octopus vulgaris)**

### Seasons:

- December to May: Sizes T1–T5
- June to October: Sizes T4–T8

### **Presentations:**

- Octopus wrapped IWP
- Octopus block frozen
- Flower-style curled octopus