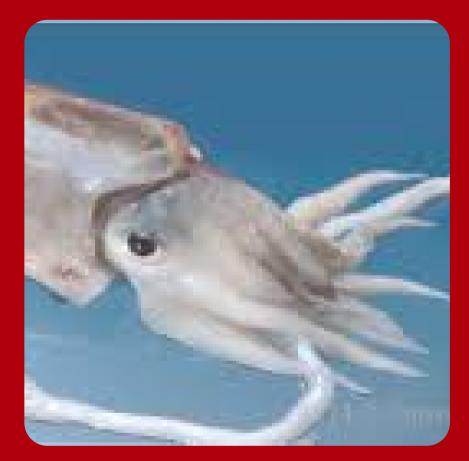

# Cephalopods **OCTOPUS (Octopus vulgaris)**

### Seasons:

- December to May: Sizes T1–T5
- June to October: Sizes T4–T8

### **Presentations:**

- Octopus wrapped IWP
- Octopus block frozen
- Flower-style curled octopus