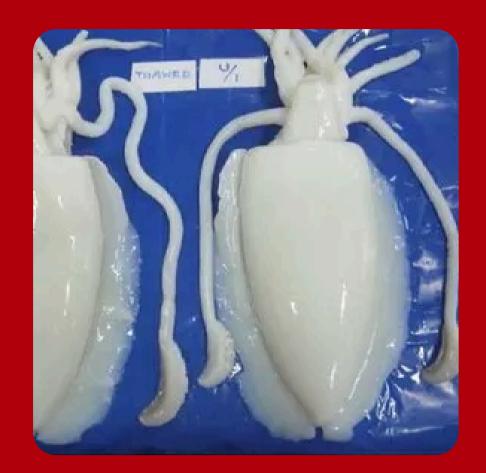

# Cephalopods **OCTOPUS (Octopus vulgaris)**

### Seasons:

- December to May: Sizes T1–T5
- June to October: Sizes T4–T8

### **Presentations:**

- Octopus wrapped IWP
- Octopus block frozen
- Flower-style curled octopus