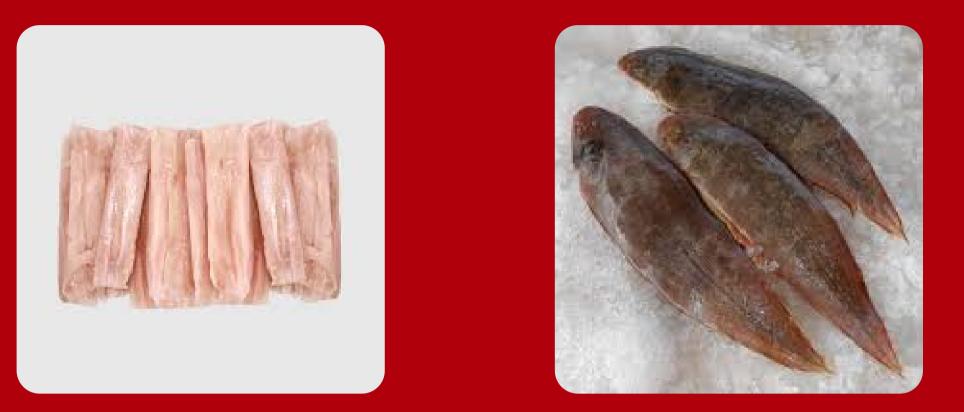

# SOLE (Cynoglossus senegalensis)

### Seasons:

• March to July

### **Presentations:**

- Whole frozen / peeled sole
- Peeled sole HGT
- Skinless fillets (S/P), 1 or 2–3 pieces IWP
- Pack of S/P fillets IWP