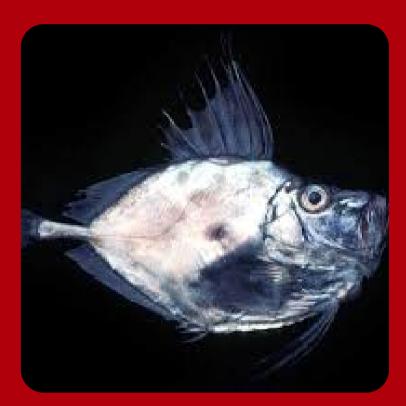

# **Clutter Fish**

### Seasons:

Available year-round, with size variations depending on the season.