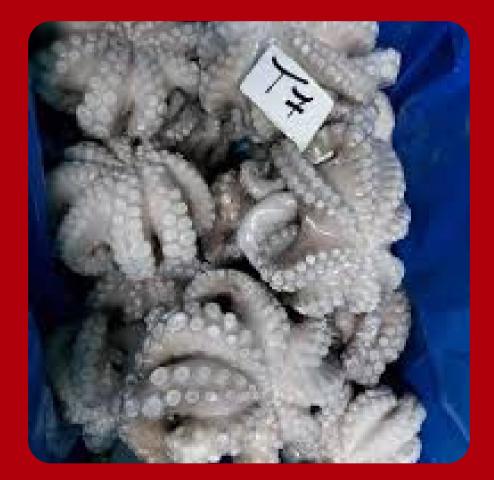

# Cephalopods **OCTOPUS (Octopus vulgaris)**

### Seasons:

- December to May: Sizes T1–T5
- June to October: Sizes T4–T8

### **Presentations:**

- Octopus wrapped IWP
- Octopus block frozen
- Flower-style curled octopus