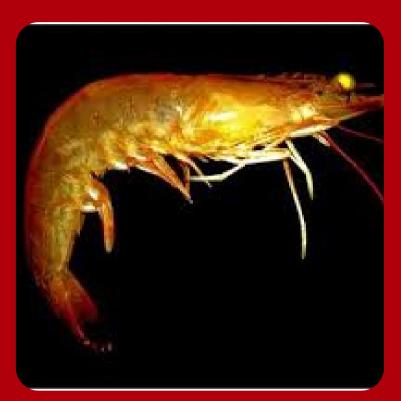

# WHITE SHRIMP (Penaeus notialis)

### Seasons:

- Available year-round, with size and zone variations:
- Large (whole): open sea / river mouths
- Small (Sticky): saltwater lagoons (July to October, closed season in August)

### **Presentations:**

- Whole shrimp
- Peeled tails (Sticky)
- 2 kg pack of peeled tails