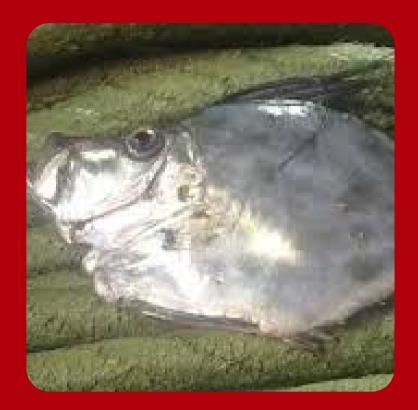

# SILVER JOHN DORY (Zenopsis conchifer)

#### Seasons:

• Available year-round

### **Presentations:**

- Skin-on fillet
- Skinless fillet

we Think Global